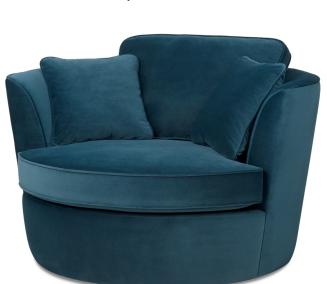

# ORIOLE CHAIRS

| PRODUCT                       | CODE   | MEASUREMENTS       | PRICE    |
|-------------------------------|--------|--------------------|----------|
| Oriole Chair - Lux<br>Grey    | 139995 | 49"W x 49"D x 30"H | \$999.00 |
| Oriole Chair - Lux<br>Skyfall | 142240 | 49"W x 49"D x 30"H | \$999.00 |

Oriole Chair - Lux Grey

Oriole Chair - Lux Skyfall

### COLOUR/FINISH

Lux Grey, Lux Skyfall

COMPLIMENTARY ASSEMBLY OF PRODUCT AVAILABLE BEFORE DELIVERY OR PICK UP UPON REQUEST.