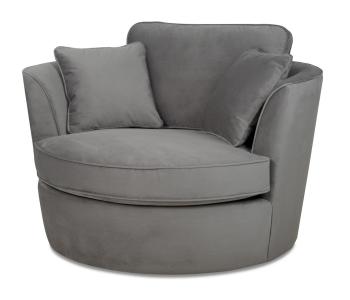

# ORIOLE CHAIRS

| PRODUCT                       | CODE   | MEASUREMENTS       | PRICE    |
|-------------------------------|--------|--------------------|----------|
| Oriole Chair - Lux<br>Grey    | 139995 | 49"W x 49"D x 30"H | \$999.00 |
| Oriole Chair - Lux<br>Skyfall | 142240 | 49"W x 49"D x 30"H | \$999.00 |

Oriole Chair - Lux Grey

Oriole Chair - Lux Skyfall

### COLOUR/FINISH

Lux Grey, Lux Skyfall

COMPLIMENTARY ASSEMBLY OF PRODUCT AVAILABLE BEFORE DELIVERY OR PICK UP UPON REQUEST.